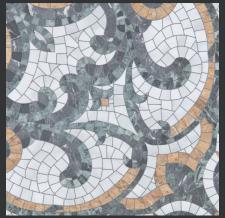

### Versailles Ezio

The Versailles Ezio is a feature packed wall and floor tile. Inspired by old world fleur-de-lys motifs with a mosaic like detail, this is a truly unique tile. Designed to form a larger pattern when laid, the Ezio is sure to leave a lasting impression

## Design

Both the Ezio and the Attano are designed to create beautiful and impressive patterns when laid correctly. With an impressive wet pendulum test rating of P5, the Versailles collection brings an old world grandeur to life with all the features and luxury of modern tile technology.