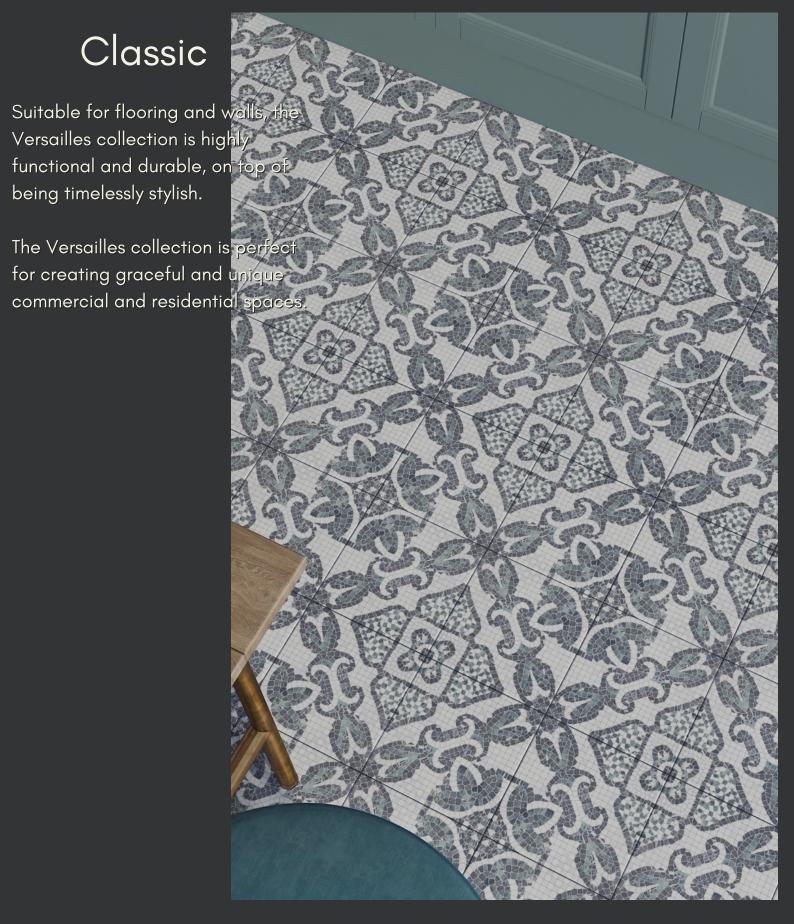

## Design

Both the Ezio and the Attano are designed to create beautiful and impressive patterns when laid correctly. With an impressive wet pendulum test rating of P5, the Versailles collection brings an old world grandeur to life with all the features and luxury of modern tile technology.

## High Performance

The Versailles collection is an ultra high performance tile. Boasting an impressive wet pendulum slip rating of P5 the Versailles range is suitable for use outdoors and around swimming pools