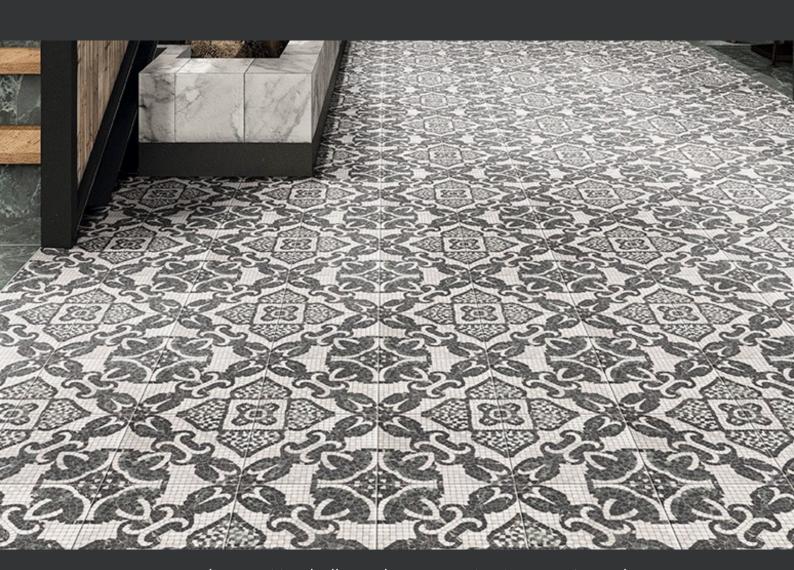

## Design

Both the Ezio and the Attano are designed to create beautiful and impressive patterns when laid correctly. With an impressive wet pendulum test rating of P5, the Versailles collection brings an old world grandeur to life with all the features and luxury of modern tile technology.