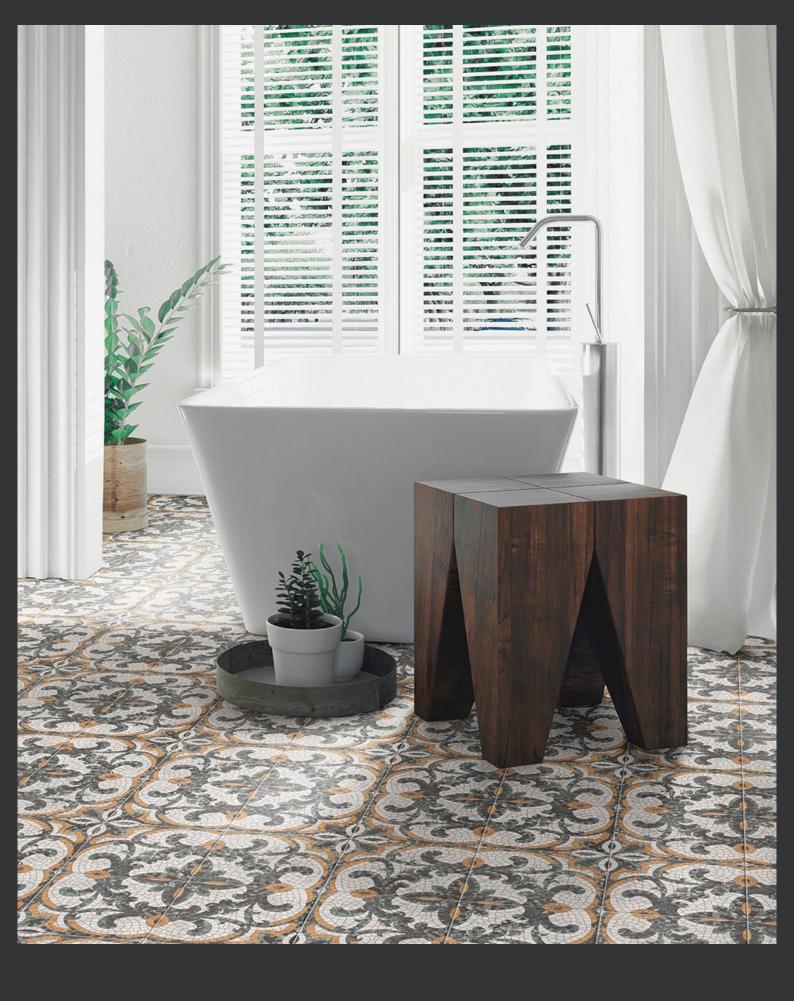

### Versailles Ezio

The Versailles Ezio is a feature packed wall and floor tile. Inspired by old world fleur-de-lys motifs with a mosaic like detail, this is a truly unique tile. Designed to form a larger pattern when laid, the Ezio is sure to leave a lasting impression

## Design

Both the Ezio and the Attano are designed to create beautiful and impressive patterns when laid correctly. With an impressive wet pendulum test rating of P5, the Versailles collection brings an old world grandeur to life with all the features and luxury of modern tile technology.

## High Performance

The Versailles collection is an ultra high performance tile. Boasting an impressive wet pendulum slip rating of P5 the Versailles range is suitable for use outdoors and around swimming pools