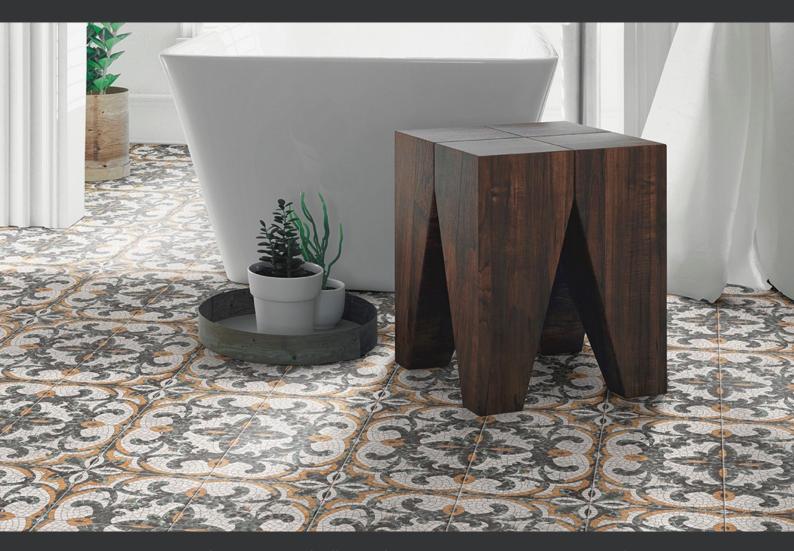

## Design

Both the Ezio and the Attano are designed to create beautiful and impressive patterns when laid correctly. With an impressive wet pendulum test rating of P5, the Versailles collection brings an old world grandeur to life with all the features and luxury of modern tile technology.

## High Performance

The Versailles collection is an ultra high performance tile. Boasting an impressive wet pendulum slip rating of P5 the Versailles range is suitable for use outdoors and around swimming pools