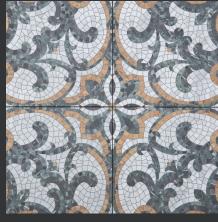

### Versailles Attano

The Attano features stunning historical design with a breathtaking floral focus.

Style and decor options are endless with this ultra flexible tile.

Size: 200x 200mm

## Design

Both the Ezio and the Attano are designed to create beautiful and impressive patterns when laid correctly. With an impressive wet pendulum test rating of P5, the Versailles collection brings an old world grandeur to life with all the features and luxury of modern tile technology.