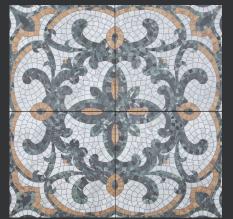

### Versailles Attano

The Attano features stunning historical design with a breathtaking floral focus.

Style and decor options are endless with this ultra flexible tile.

Size: 200x 200mm

## Design

Both the Ezio and the Attano are designed to create beautiful and impressive patterns when laid correctly. With an impressive wet pendulum test rating of P5, the Versailles collection brings an old world grandeur to life with all the features and luxury of modern tile technology.