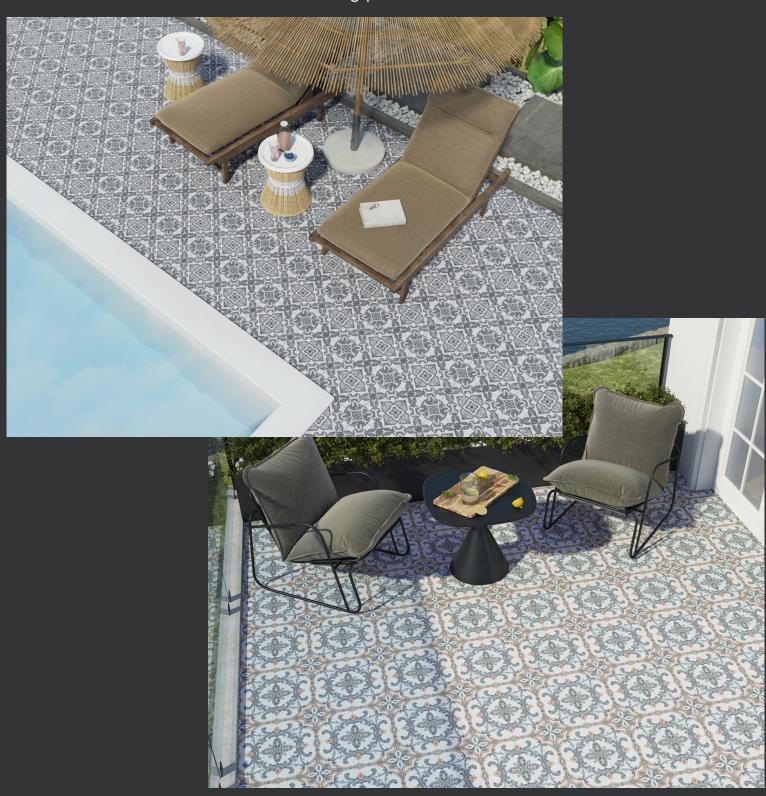

## High Performance

The Versailles collection is an ultra high performance tile. Boasting an impressive wet pendulum slip rating of P5 the Versailles range is suitable for use outdoors and around swimming pools