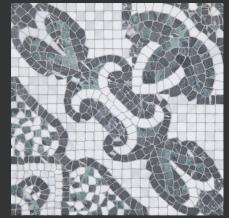

### Versailles Ezio

The Versailles Ezio is a feature packed wall and floor tile. Inspired by old world fleur-de-lys motifs with a mosaic like detail, this is a truly unique tile. Designed to form a larger pattern when laid, the Ezio is sure to leave a lasting impression

Size: 200x 200mm