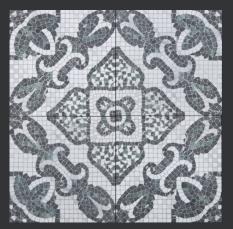

### Versailles Ezio

The Versailles Ezio is a feature packed wall and floor tile. Inspired by old world fleur-de-lys motifs with a mosaic like detail, this is a truly unique tile. Designed to form a larger pattern when laid, the Ezio is sure to leave a lasting impression