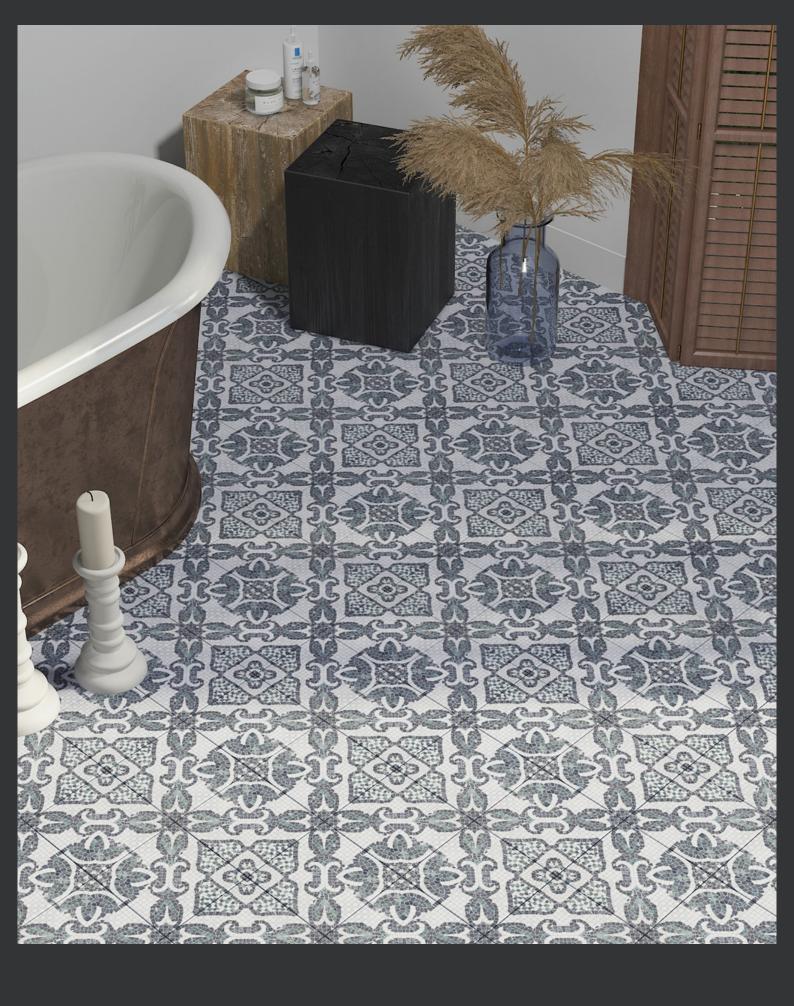

### Versailles Attano

The Attano features stunning historical design with a breathtaking floral focus.

Style and decor options are endless with this ultra flexible tile.

Size: 200x 200mm

## Design

Both the Ezio and the Attano are designed to create beautiful and impressive patterns when laid correctly. With an impressive wet pendulum test rating of P5, the Versailles collection brings an old world grandeur to life with all the features and luxury of modern tile technology.

## High Performance

The Versailles collection is an ultra high performance tile. Boasting an impressive wet pendulum slip rating of P5 the Versailles range is suitable for use outdoors and around swimming pools