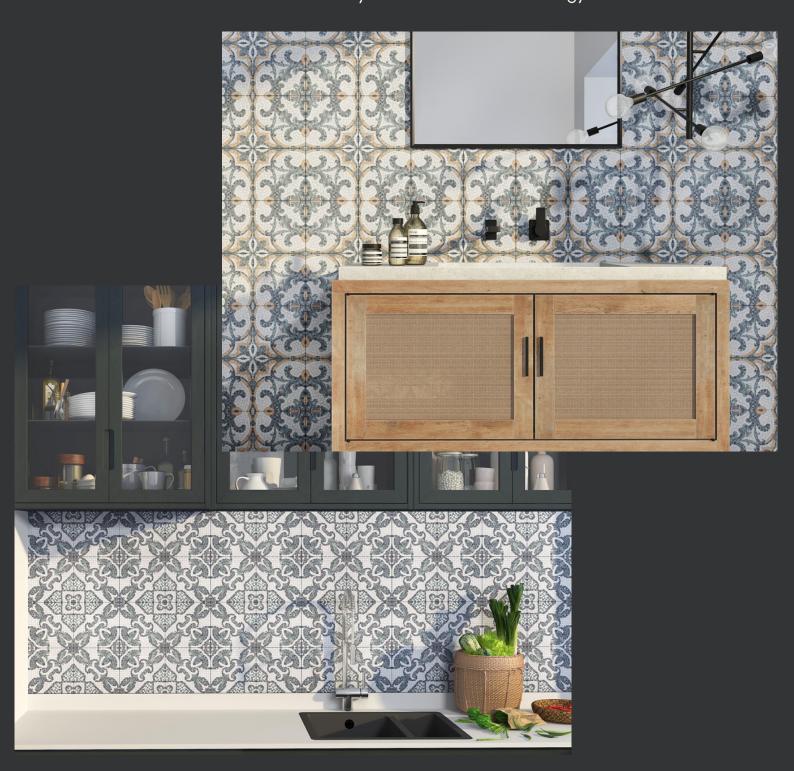

### Versailles Attano

The Attano features stunning historical design with a breathtaking floral focus.

Style and decor options are endless with this ultra flexible tile.

Size: 200x 200mm

## Design

Both the Ezio and the Attano are designed to create beautiful and impressive patterns when laid correctly. With an impressive wet pendulum test rating of P5, the Versailles collection brings an old world grandeur to life with all the features and luxury of modern tile technology.