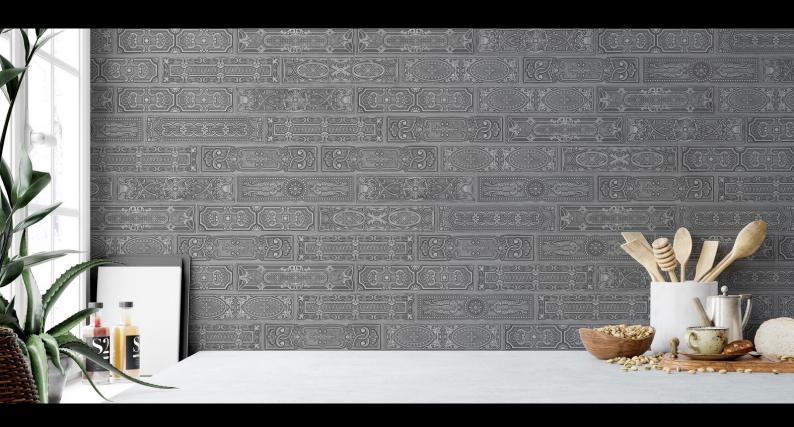

## Toki Grey

The Toki in Grey brings a dramatic flare to the subway tile format. With its luxurious textured patterns, this tile is flexible enough to fit a range of decor styles. The Toki Grey comes in a variety of faces.

Size: 75 x 298mm