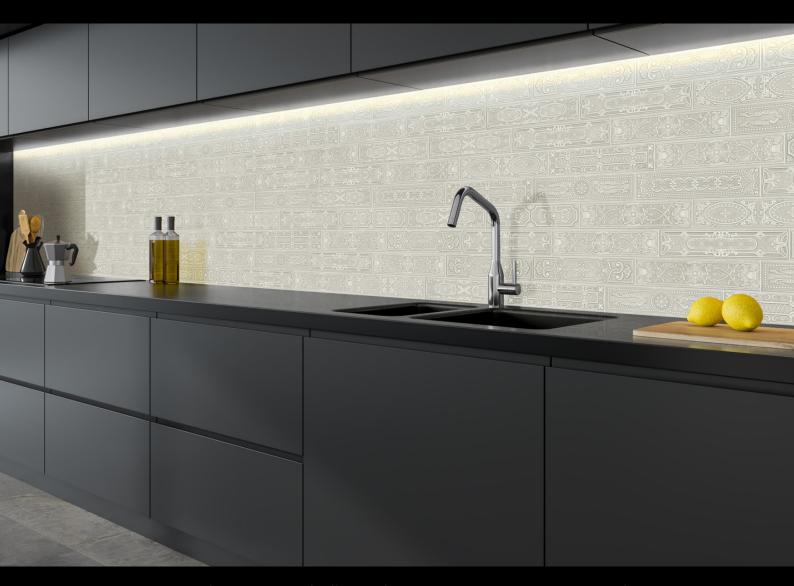

## Toki White

The Toki tile in white is a stunning take on the classic tile format.

Antique patterns that look like artisanal wood carvings on a stunning ivory white. The Toki White comes in a variety of faces

Size: 75 x 298mm

Unit 4/21-23, Marshall Road Kirrawee, NSW 2232 Australia 02 9738 9292 • infoelifestyledecorations.com.au

Unit 4/21-23, Marshall Road Kirrawee, NSW 2232 Australia

email: info@lifestyledecorations.com.au phone: 02 9738 9292