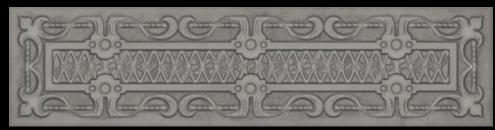

## Toki Grey

The Toki in Grey brings a dramatic flare to the subway tile format. With its luxurious textured patterns, this tile is flexible enough to fit a range of decor styles. The Toki Grey comes in a variety of faces.

Size: 75 x 298mm