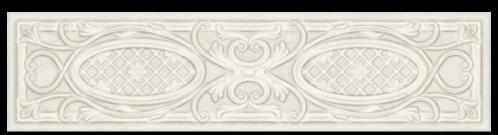

## Toki Green

The Toki in Green features a variety of random faces in this luxurious green hue. These textured tiles have an amazing hand feel, adding depth and classical style to residential and commercial spaces.

The Toki Green comes in a variety of faces

Size: 75 x 298mm