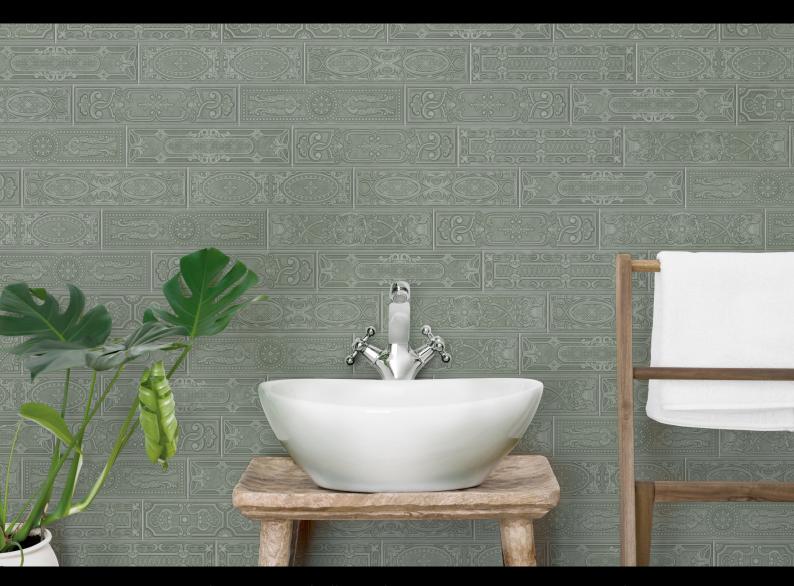

## Toki Green

The Toki in Green features a variety of random faces in this luxurious green hue. These textured tiles have an amazing hand feel, adding depth and classical style to residential and commercial spaces.

The Toki Green comes in a variety of faces

Size: 75 x 298mm