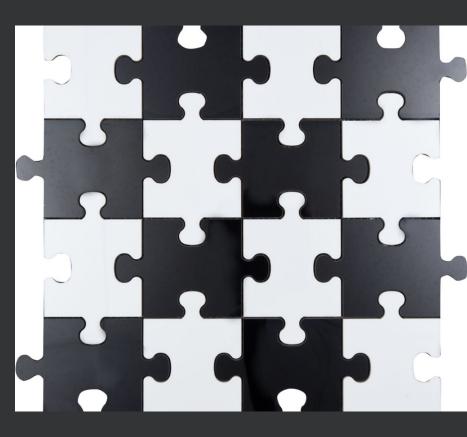

## Jigsaw Gloss Mosaic

Playful, chic, and modern. The Jigsaw mosaic in glossy black and white. Perfect for truly unique features or quirky accents. Piece together your dream decor.

## Size: 300 x 300mm

Unit 4/21-23, Marshall Road Kirrawee, NSW 2232 Australia 02 9738 9292 • infoelifestyledecorations.com.au