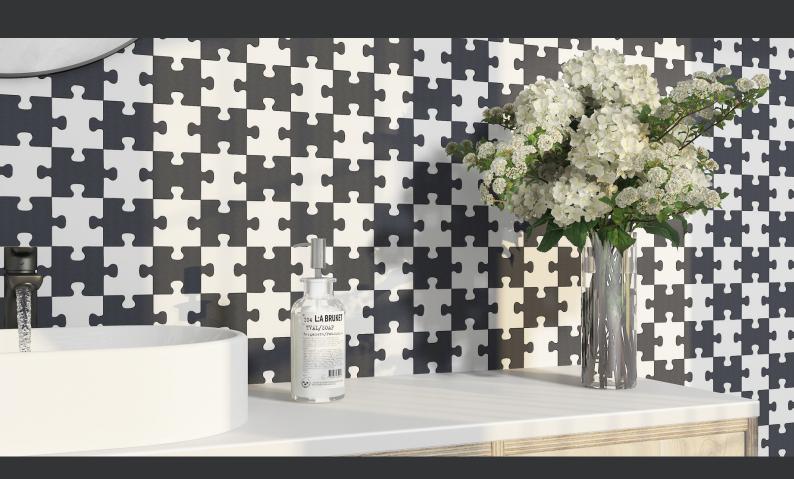

## Jigsaw Gloss Mosaic

Playful, chic, and modern. The Jigsaw mosaic in glossy black and white. Perfect for truly unique features or quirky accents. Piece together your dream decor.

## Jigsaw Matte Mosaic

The quirky and fun Jigsaw mosaic with a classic matte finish. This black and white mosaic is a modern take on the classic monochrome look, giving it a playful puzzle piece shape.