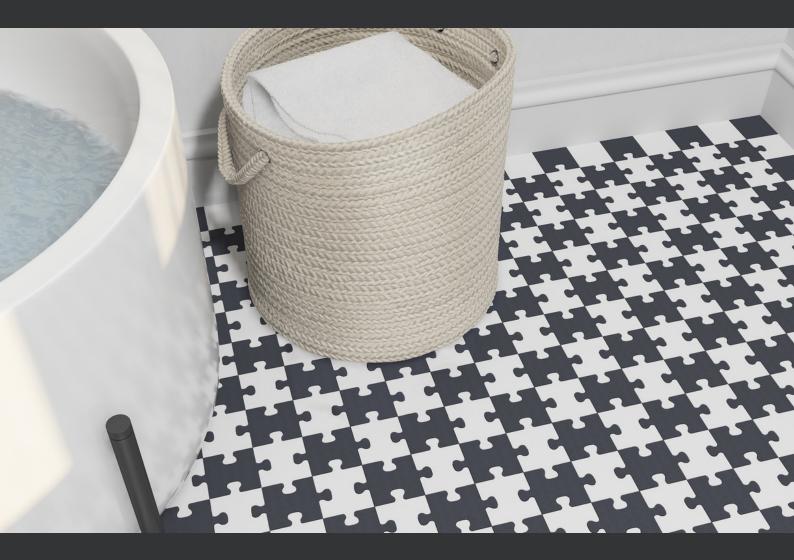

## PUZZLINGLY VERSATILE

Suitable for both floors and walls, the **Jigsaw Matte** is an ultra flexible easy to maintain mosaic. The design possibilities are endless with this unique and stylish mosaic.

Unit 4/21-23, Marshall Road Kirrawee, NSW 2232 Australia 02 9738 9292 • infoelifestyledecorations.com.au