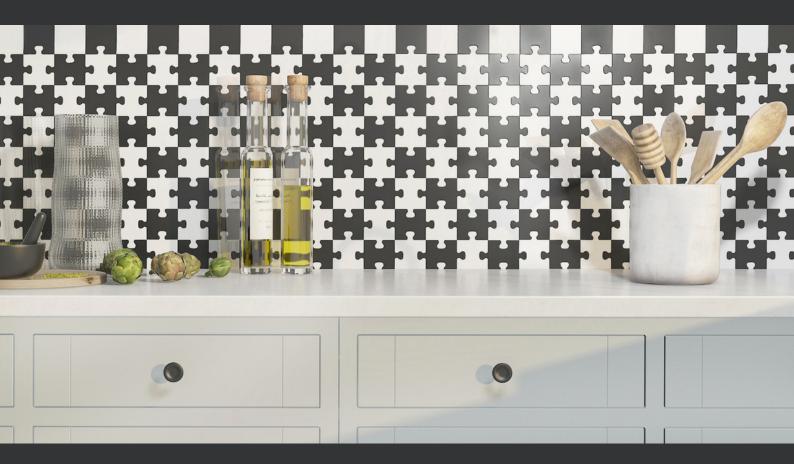

## Jigsaw Matte Mosaic

The quirky and fun Jigsaw mosaic with a classic matte finish. This black and white mosaic is a modern take on the classic monochrome look, giving it a playful puzzle piece shape.

Size: 300 x 300mm

Unit 4/21-23, Marshall Road Kirrawee, NSW 2232 Australia 02 9738 9292 • infoelifestyledecorations.com.au

## PUZZLINGLY VERSATILE

Suitable for both floors and walls, the **Jigsaw Matte** is an ultra flexible easy to maintain mosaic. The design possibilities are endless with this unique and stylish mosaic.

Unit 4/21-23, Marshall Road Kirrawee, NSW 2232 Australia 02 9738 9292 • infoelifestyledecorations.com.au