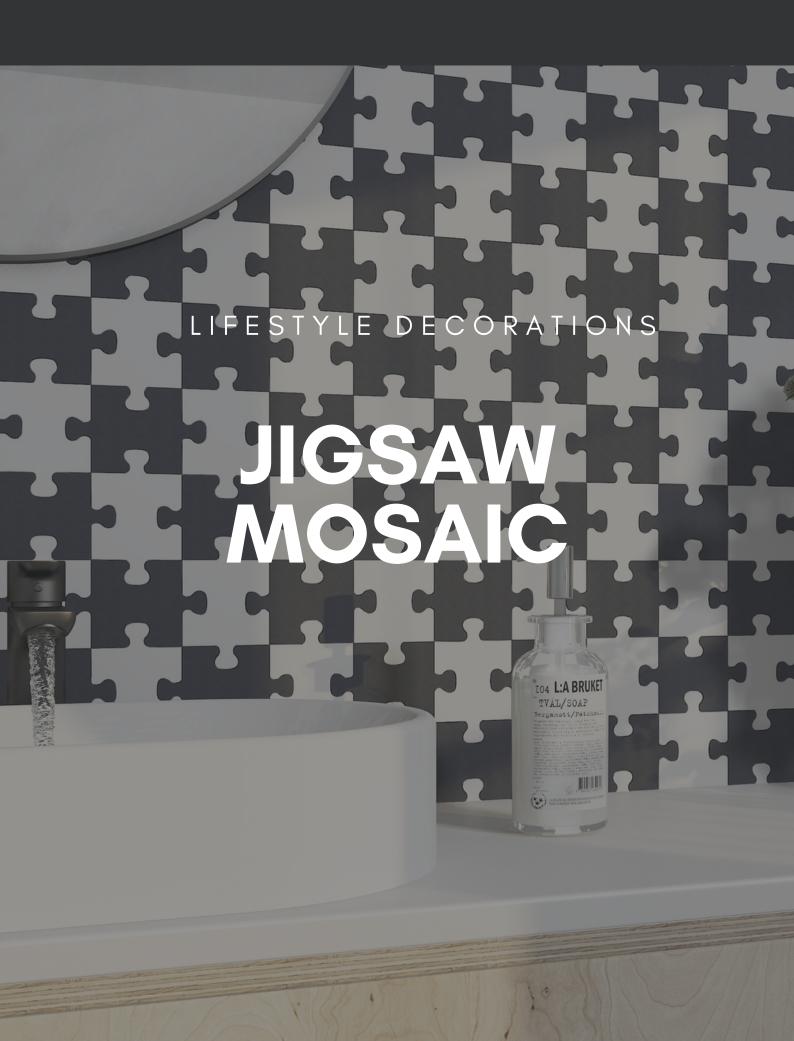

## Jigsaw Gloss Mosaic

Playful, chic, and modern. The Jigsaw mosaic in glossy black and white. Perfect for truly unique features or quirky accents. Piece together your dream decor.

## Size: 300 x 300mm

Unit 4/21-23, Marshall Road Kirrawee, NSW 2232 Australia 02 9738 9292 • infoelifestyledecorations.com.au