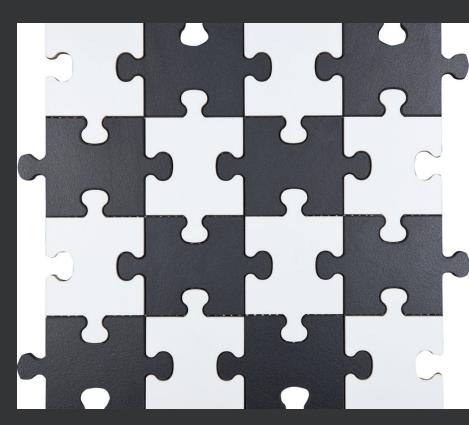

## Jigsaw Matte Mosaic

The quirky and fun Jigsaw mosaic with a classic matte finish. This black and white mosaic is a modern take on the classic monochrome look, giving it a playful puzzle piece shape.

Size: 300 x 300mm

Unit 4/21-23, Marshall Road Kirrawee, NSW 2232 Australia 02 9738 9292 • infoelifestyledecorations.com.au