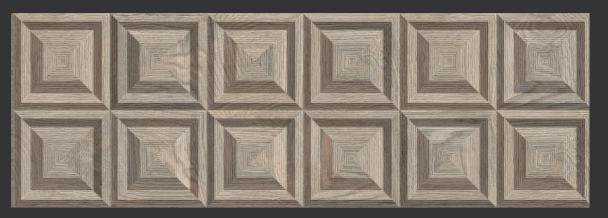

## Doric Timber

Size: 200 x 600mm

Elevate your interiors with the illusion of sculpted timber. Crafted from glazed porcelain, these rectified tiles boast a 3D concentric square pattern, blending rustic charm with modern elegance.