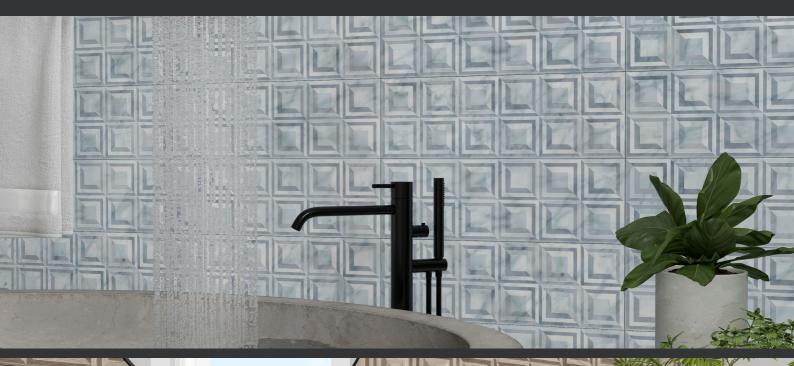

## Doric Marble

Size: 200 x 600mm

Meticulously designed to replicate the nuances of carved marble, our glazed porcelain tiles stand out with their 3D concentric square pattern. A luxurious statement for those with discerning taste.