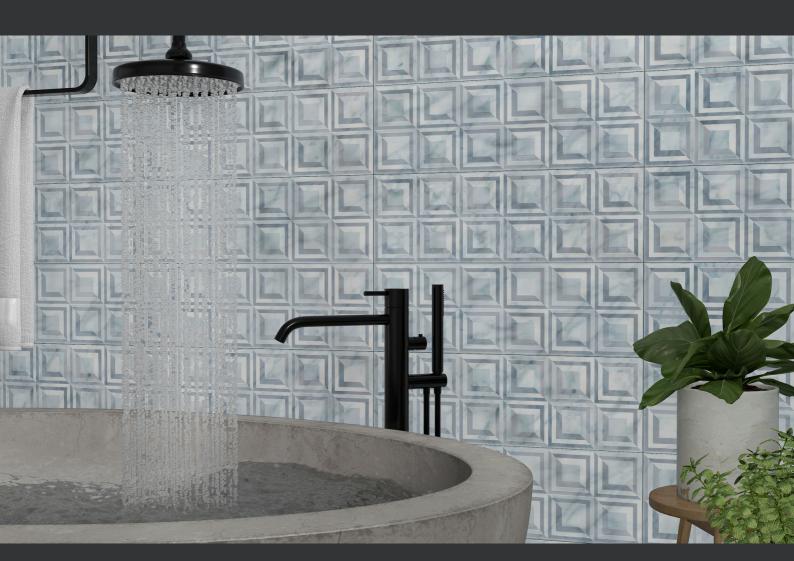

## Doric Marble

Size: 200 x 600mm

Meticulously designed to replicate the nuances of carved marble, our glazed porcelain tiles stand out with their 3D concentric square pattern. A luxurious statement for those with discerning taste.