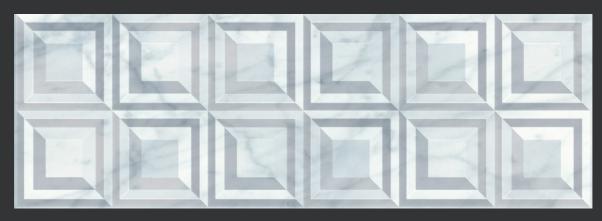

## Doric Marble

Size: 200 x 600mm

Meticulously designed to replicate the nuances of carved marble, our glazed porcelain tiles stand out with their 3D concentric square pattern. A luxurious statement for those with discerning taste.