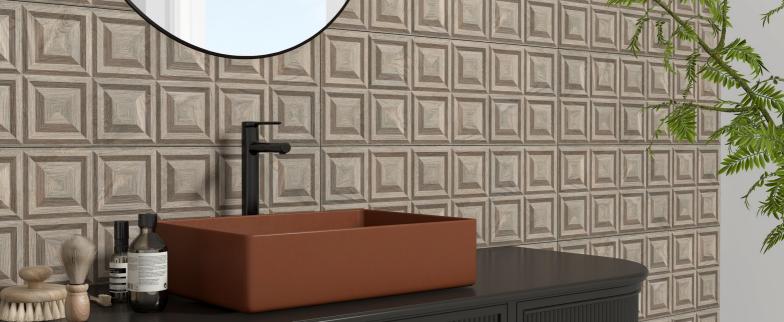

## Doric Timber

Size: 200 x 600mm

Elevate your interiors with the illusion of sculpted timber. Crafted from glazed porcelain, these rectified tiles boast a 3D concentric square pattern, blending rustic charm with modern elegance.