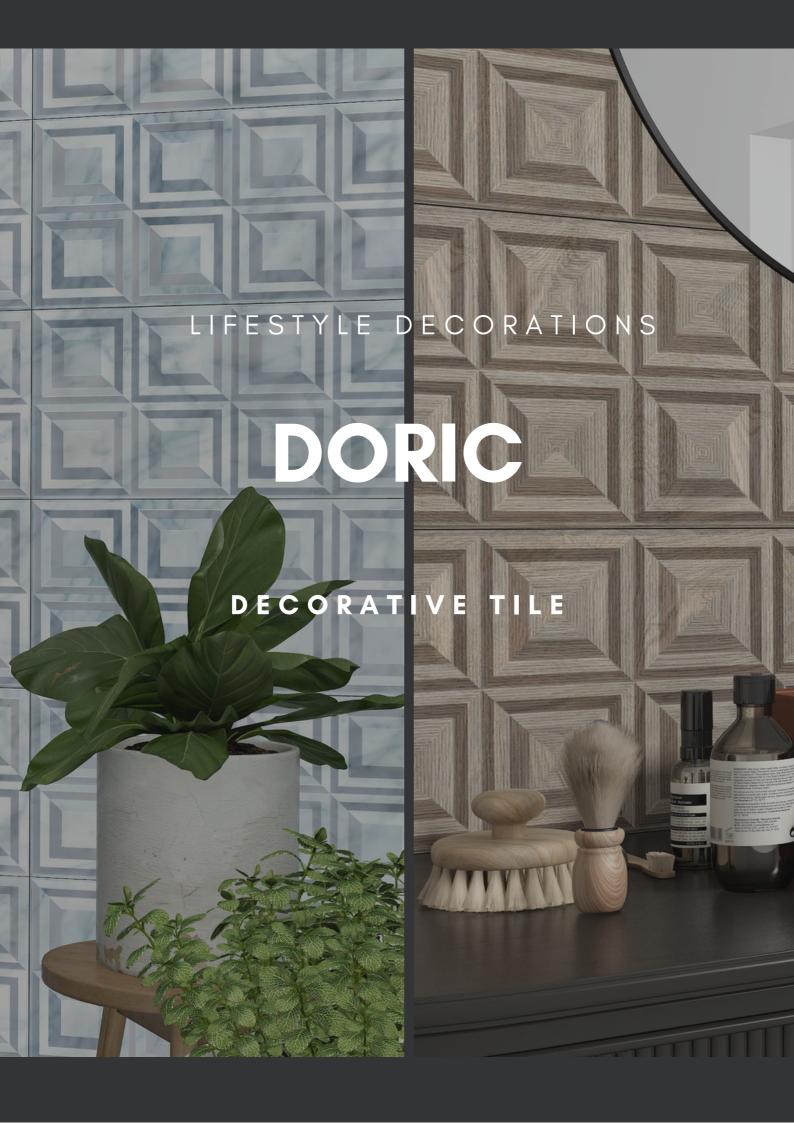

## A Symphony of Sculpted Elegance

Step into a world where art meets architecture, where the timeless beauty of carved timber and marble is captured in the durability of glazed porcelain.

Introducing "The Doric Collection,"

## Doric Marble

Size: 200 x 600mm

Meticulously designed to replicate the nuances of carved marble, our glazed porcelain tiles stand out with their 3D concentric square pattern. A luxurious statement for those with discerning taste.

## Doric Timber

Size: 200 x 600mm

Elevate your interiors with the illusion of sculpted timber. Crafted from glazed porcelain, these rectified tiles boast a 3D concentric square pattern, blending rustic charm with modern elegance.