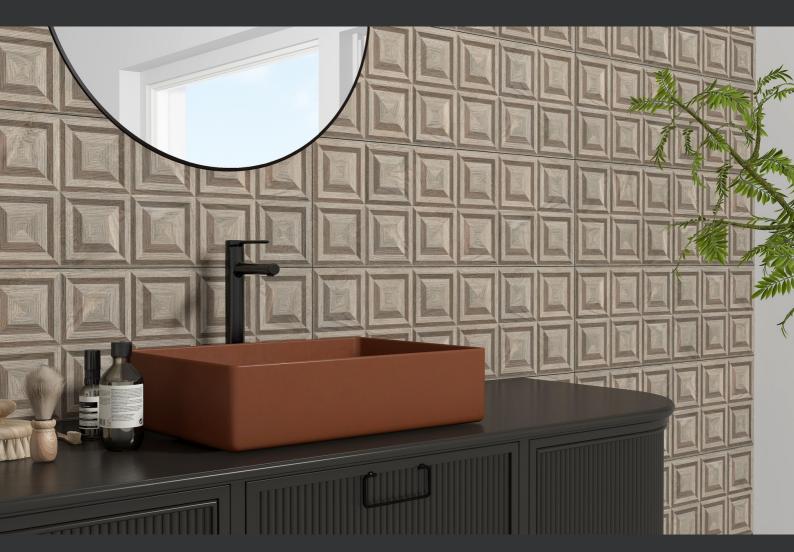

## Doric Timber

Size: 200 x 600mm

Elevate your interiors with the illusion of sculpted timber. Crafted from glazed porcelain, these rectified tiles boast a 3D concentric square pattern, blending rustic charm with modern elegance.